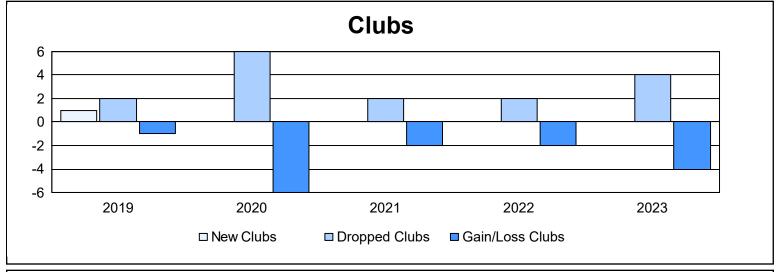

District 24 I As of June 2023 Cumulative

| Year      | New<br>Clubs | Dropped<br>Clubs | Gain/<br>Loss<br>Clubs | New<br>Members | Charter<br>Members | Reinstate<br>Members | Transfer<br>Members | Total<br>Member<br>Added | Total<br>Members<br>Dropped | Gain/<br>Loss<br>Members |
|-----------|--------------|------------------|------------------------|----------------|--------------------|----------------------|---------------------|--------------------------|-----------------------------|--------------------------|
| 2018-2019 | 1            | 2                | -1                     | 169            | 32                 | 5                    | 18                  | 224                      | 290                         | -66                      |
| 2019-2020 | 0            | 6                | -6                     | 98             | 11                 | 3                    | 18                  | 130                      | 301                         | -171                     |
| 2020-2021 | 0            | 2                | -2                     | 94             | 1                  | 3                    | 26                  | 124                      | 283                         | -159                     |
| 2021-2022 | 0            | 2                | -2                     | 179            | 2                  | 22                   | 8                   | 211                      | 270                         | -59                      |
| 2022-2023 | 0            | 4                | -4                     | 156            | 9                  | 8                    | 11                  | 184                      | 288                         | -104                     |
| Average   | 0            | 3                | -3                     | 139            | 11                 | 8                    | 16                  | 175                      | 286                         | -112                     |